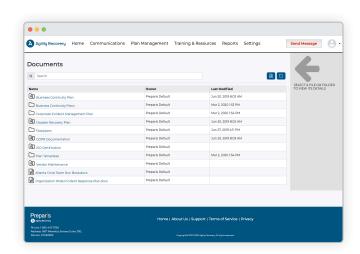

#### **EXECUTE**

- Execute your continuity strategy from one central place.
- Have a single source of truth for all of your BC processes.
- Leverage 30 years of industry expertise to your advantage.

With an end-to-end solution, such as Agility Central, businesses can recover 4 times faster than with no BCM solution.